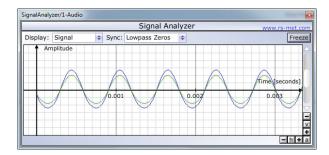

# L-1 SYNTH

## **VC Stereo Mixer. Trimming.**

### Gain

OUT, 1, 2, 3, 4 trimots set the levels of each channel and the out level.

Set all levels to max, all panoramas to left. Split 1kHz sine into two. Connect first to one channel of analyzer or oscilloscope, second to IN1. Connect second channel of analyzer to OUT LEFT. Adjust 1 and OUT trimpots to have levels equal.

Then connect sine to IN2, set 2 trimpot to have levels equal.

Repeat for remaining channels.

### Before



### After



Download free Signal Analyzer here <a href="http://rs-met.com/freebies.html">http://rs-met.com/freebies.html</a>