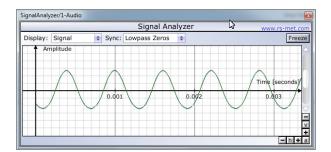

### After

Download free Signal Analyzer here <a href="http://rs-met.com/freebies.html">http://rs-met.com/freebies.html</a>